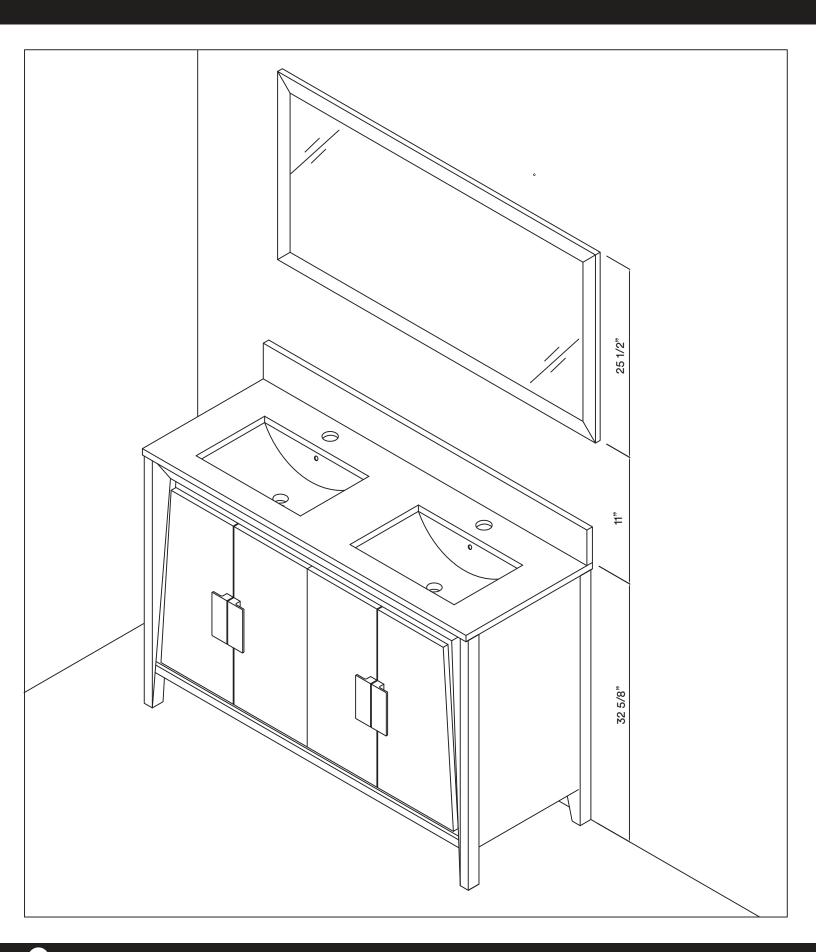

# **DIMENSIONS/TECHNICAL DATA**

**ATTENTION!** Dimensions may vary by up to 3/8". It is highly recommended to pull all dimensions of actual model for installation and measuring purposes.