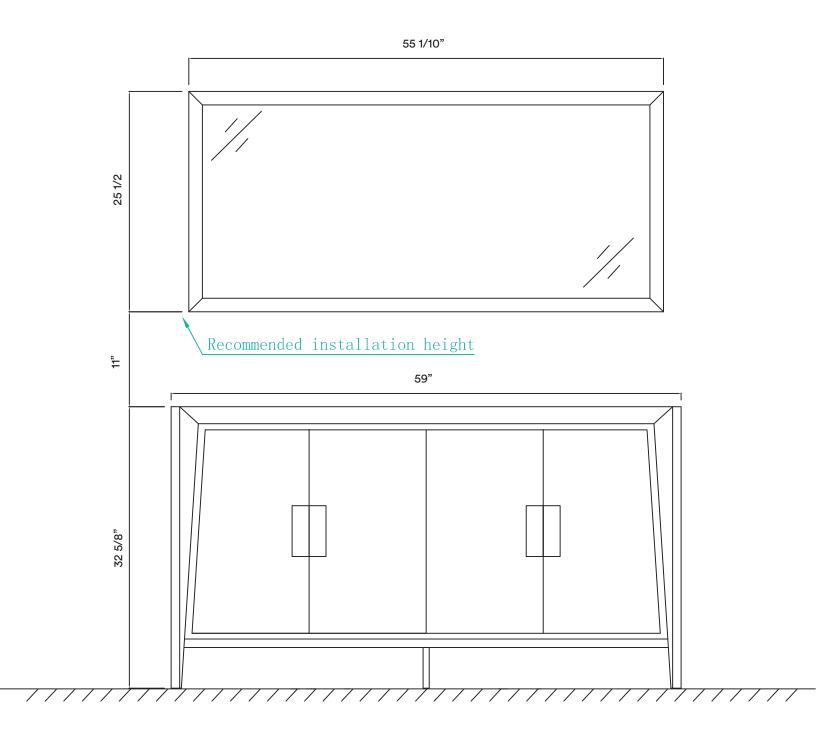

# **DIMENSIONS/TECHNICAL DATA**

**ATTENTION!** Dimensions may vary by up to 3/8". It is highly recommended to pull all dimensions of actual model for installation and measuring purposes.