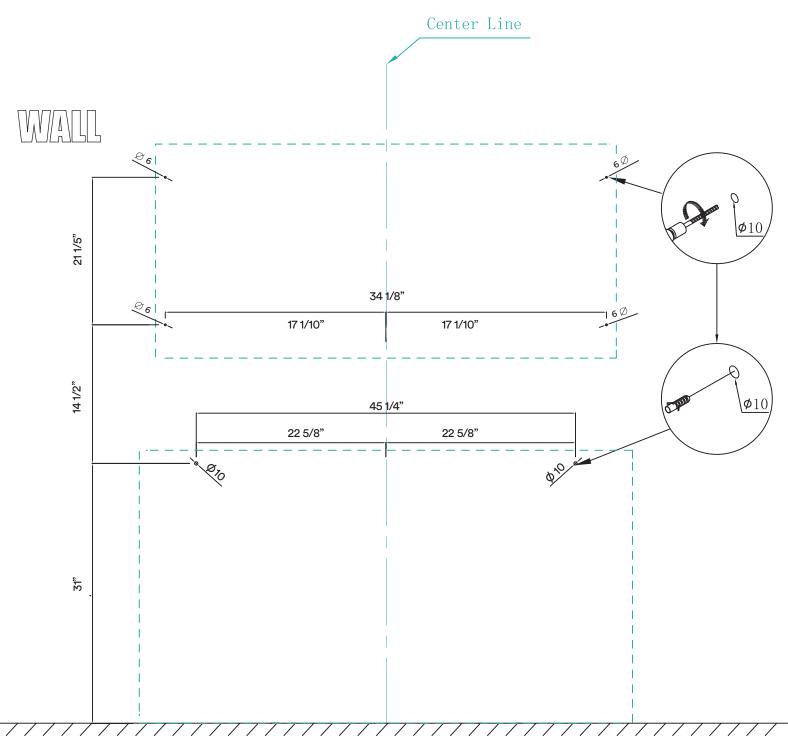

# **STEP #1**

**ATTENTION!** Dimensions may vary by up to 3/8". It is highly recommended to pull all dimensions of actual model for installation and measuring purposes.