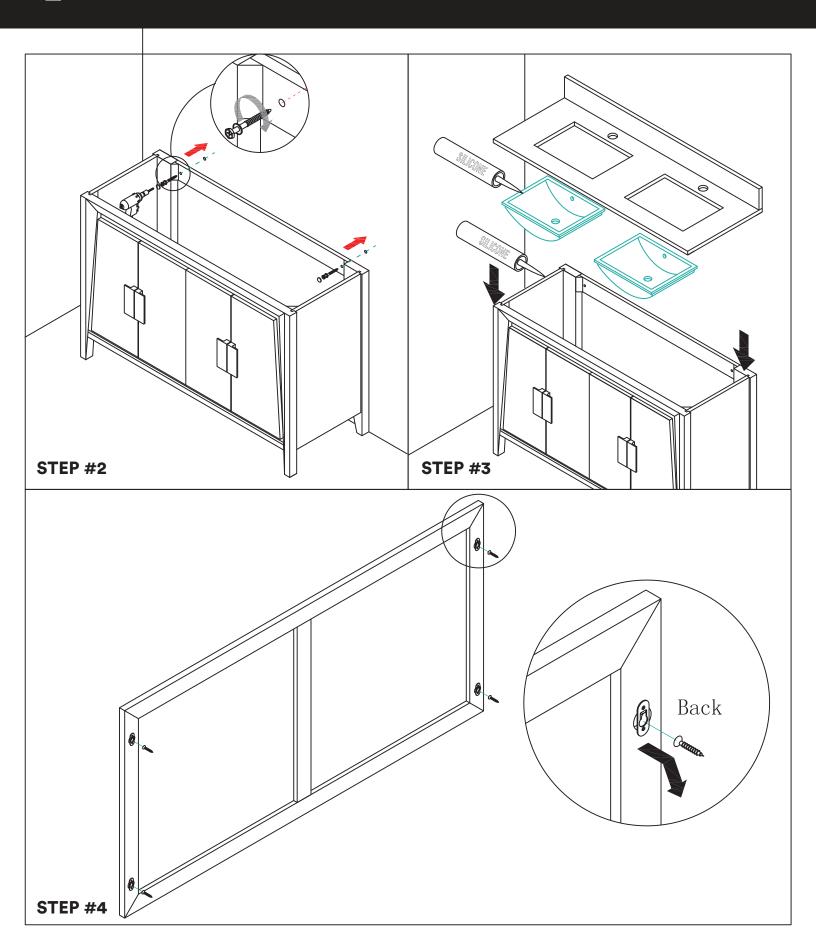

# **STEP #1**

**ATTENTION!** Dimensions may vary by up to 3/8". It is highly recommended to pull all dimensions of actual model for installation and measuring purposes.